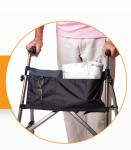

#### WATCH A DEMO

Easily Folds to be Conveniently Portable

6" Swivel Wheels

Equipped with 2 Pocket Organizer Pouch