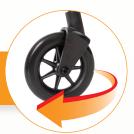

#### WATCH A DEMO

Easily Folds to be Conveniently Portable

6" Swivel Wheels

Equipped with 2 Pocket Organizer Pouch

#### **FEATURES & BENEFITS**

- *Portable* Quickly and easily folds up for storage in small spaces
- 6" swivel wheels and rear Easy-Glide feet Allows for trouble-free maneuvering over all surfaces
- Height adjustable And supports up to 400 lbs
- Contemporary look Three stylish colors to choose from