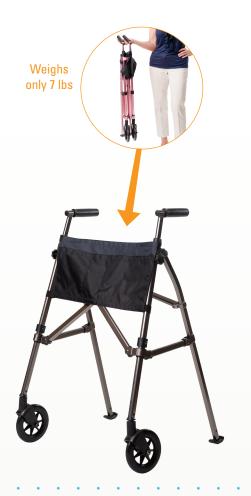

#### WATCH A DEMO

Easily Folds to be Conveniently Portable

6" Swivel Wheels

Equipped with 2 Pocket Organizer Pouch

#### **FEATURES & BENEFITS**

- *Portable* Quickly and easily folds up for storage in small spaces
- 6" swivel wheels and rear Easy-Glide feet Allows for trouble-free maneuvering over all surfaces
- Height adjustable And supports up to 400 lbs
- Contemporary look Three stylish colors to choose from

#### SPECIFICATIONS

Weight: 7 lbs Weight Capacity: 400 lbs Collapsed Dimension:  $36'' H \times 5.25'' W \times 8'' D$ Wheels: 6'' diameter wheels Colors: Black Walnut, Cobalt Blue, Regal Rose Height Adjustment:  $32'' \times 38.5''$  for users 4' 10'' to 6'8'' Case Dimensions:  $37.25'' L \times 9.5''W \times 19.25'' H$ , 28 lbs Open Depth: 21.5'' Open Width: 25.5'' Open Handle Width: 18'' Package Dimensions:  $36.25''L \times 8.5''W \times 6''H$ , 8 lbs