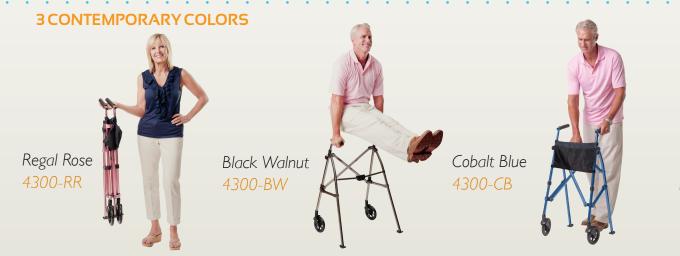

#### **FEATURES & BENEFITS**

- *Portable* Quickly and easily folds up for storage in small spaces
- 6" swivel wheels and rear Easy-Glide feet Allows for trouble-free maneuvering over all surfaces
- Height adjustable And supports up to 400 lbs
- Contemporary look Three stylish colors to choose from

#### SPECIFICATIONS

Weight: 7 lbs Weight Capacity: 400 lbs Collapsed Dimension:  $36'' H \times 5.25'' W \times 8'' D$ Wheels: 6'' diameter wheels Colors: Black Walnut, Cobalt Blue, Regal Rose Height Adjustment:  $32'' \times 38.5''$  for users 4' 10'' to 6'8'' Case Dimensions:  $37.25'' L \times 9.5''W \times 19.25'' H$ , 28 lbs Open Depth: 21.5'' Open Width: 25.5'' Open Handle Width: 18'' Package Dimensions:  $36.25''L \times 8.5''W \times 6''H$ , 8 lbs