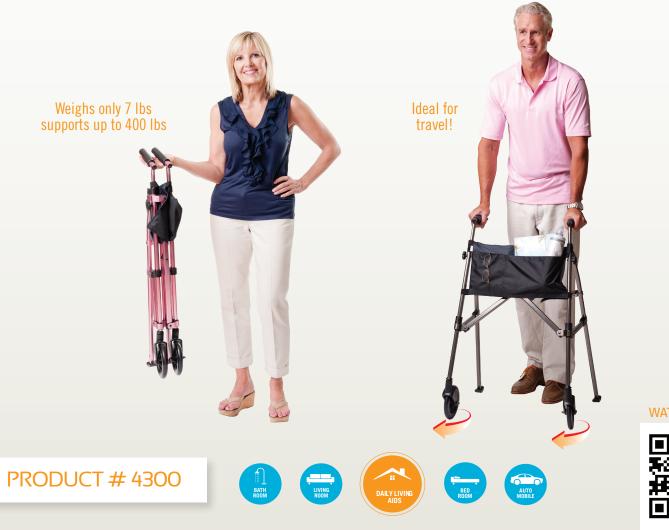

# EZ FOLD-N-GO WALKER

NEW

#### **FEATURES & BENEFITS**

- *Portable* Quickly and easily folds up for storage in small spaces
- 6" swivel wheels and rear Easy-Glide feet Allows for trouble-free maneuvering over all surfaces
- Height adjustable And supports up to 400 lbs
- Contemporary look Three stylish colors to choose from

#### SPECIFICATIONS

Weight: 7 lbs Weight Capacity: 400 lbs Collapsed Dimension:  $36'' H \times 5.25'' W \times 8'' D$ Wheels: 6'' diameter wheels Colors: Black Walnut, Cobalt Blue, Regal Rose Height Adjustment:  $32'' \times 38.5''$  for users 4' 10'' to 6'8'' Case Dimensions:  $37.25'' L \times 9.5''W \times 19.25'' H$ , 28 lbs Open Depth: 21.5'' Open Width: 25.5'' Open Handle Width: 18'' Package Dimensions:  $36.25''L \times 8.5''W \times 6''H$ , 8 lbs