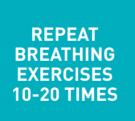

## Using your acapella® choice PEP device

- 1. Place the mouthpiece gently into your mouth
- 2. Keeping the device in your mouth, take a deep breath and hold it for 2-3 seconds
- 3. Breathe out through the PEP device slowly and smoothly for 6-9 seconds, while keeping a tight seal on the mouthpiece
- 4. Repeat this breathing exercise 10-20 times
- 5. Remove the mouthpiece (or mask) and perform 2-3 huff coughs. A huff cough is like blowing out candles with your mouth wide open.