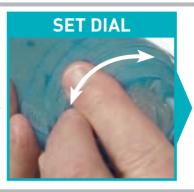

## Preparing to use your acapella® choice PEP device

- 1. Wash your hands
- 2. Ensure the adjustment dial is set correctly as directed by your healthcare provider

You are ready to begin the breathing exercise