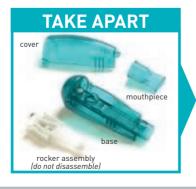

## Cleaning your acapella® choice PEP device

- 1. Take apart the acapella® choice PEP device
- 2. DAILY CLEAN: soak the parts in warm, soapy water for 15-20 minutes
- 3. DISINFECT: Place the acapella® choice PEP device in the dishwasher (top rack)