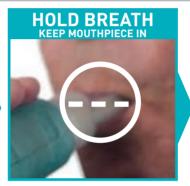

## Using your acapella® choice PEP device

- 1. Place the mouthpiece gently into your mouth
- 2. Keeping the device in your mouth, take a deep breath and hold it for 2-3 seconds
- 3. Breathe out through the PEP device slowly and smoothly for 6-9 seconds, while keeping a tight seal on the mouthpiece
- 4. Repeat this breathing exercise 10-20 times
- 5. Remove the mouthpiece (or mask) and perform 2-3 huff coughs. A huff cough is like blowing out candles with your mouth wide open.