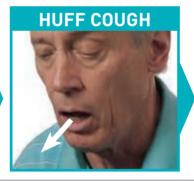

## Using your acapella® choice PEP device

- 1. Place the mouthpiece gently into your mouth
- 2. Keeping the device in your mouth, take a deep breath and hold it for 2-3 seconds
- 3. Breathe out through the PEP device slowly and smoothly for 6-9 seconds, while keeping a tight seal on the mouthpiece
- 4. Repeat this breathing exercise 10-20 times
- 5. Remove the mouthpiece (or mask) and perform 2-3 huff coughs. A huff cough is like blowing out candles with your mouth wide open.