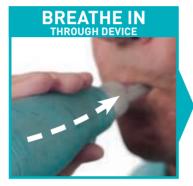

## Using your acapella® choice PEP device

- 1. Place the mouthpiece gently into your mouth
- 2. Keeping the device in your mouth, take a deep breath and hold it for 2-3 seconds
- 3. Breathe out through the PEP device slowly and smoothly for 6-9 seconds, while keeping a tight seal on the mouthpiece
- 4. Repeat this breathing exercise 10-20 times
- 5. Remove the mouthpiece (or mask) and perform 2-3 huff coughs. A huff cough is like blowing out candles with your mouth wide open.