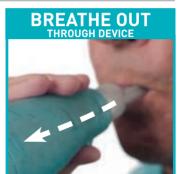

## Using your acapella® choice PEP device

- 1. Place the mouthpiece gently into your mouth
- 2. Keeping the device in your mouth, take a deep breath and hold it for 2-3 seconds
- 3. Breathe out through the PEP device slowly and smoothly for 6-9 seconds, while keeping a tight seal on the mouthpiece
- 4. Repeat this breathing exercise 10-20 times
- 5. Remove the mouthpiece (or mask) and perform 2-3 huff coughs. A huff cough is like blowing out candles with your mouth wide open.