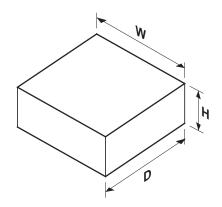

## **Shipping Dimensions**

| Model | Height (H)  | Width (W)    | Depth (D)    | Weight       |
|-------|-------------|--------------|--------------|--------------|
| ACR   | 4" / 10.1cm | 14" / 35.6cm | 13" / 33.0cm | 4lbs / 1.8kg |