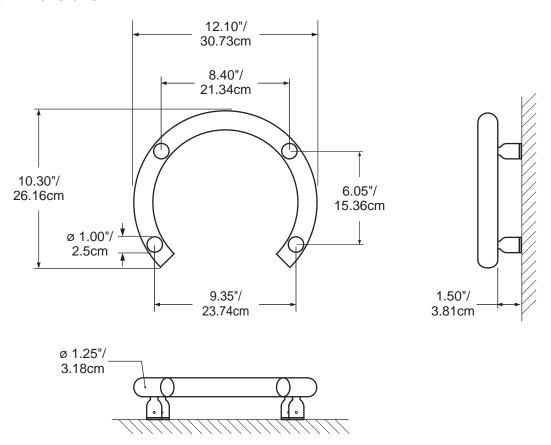

#### **Product Dimensions**

#### **Product Specification**

The product shall be a combination shower faucet accent ring and grab rail. The product shall have patented discreet wall mounts that conceal the mounting hardware. There shall be four points of contact between the product and the wall. The product shall be of full metal construction. The grab rail portion of the product shall be 1.25"/3.2 cm in diameter. The product shall be suitable for use in a wet environment. The product shall have a weight capacity in excess of 500lbs / 227kg. Product shall comply with ADA Guidelines, specifying the structural strength of grab bars, tubs and shower seats. The grab rail shall be Invisia Collection model INV-ACR-\_\_\_\_ (see table below for appropriate product code).