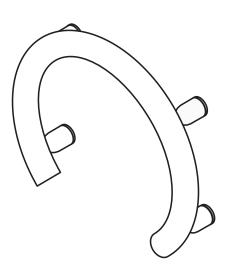

## Invisia<sup>™</sup> Accent Ring

with Support Rail

#### **Product Specification**

The product shall be a combination shower faucet accent ring and grab rail. The product shall have patented discreet wall mounts that conceal the mounting hardware. There shall be four points of contact between the product and the wall. The product shall be of full metal construction. The grab rail portion of the product shall be 1.25"/3.2 cm in diameter. The product shall be suitable for use in a wet environment. The product shall have a weight capacity in excess of 500lbs / 227kg. Product shall comply with ADA Guidelines, specifying the structural strength of grab bars, tubs and shower seats. The grab rail shall be Invisia Collection model INV-ACR-\_\_\_\_ (see table below for appropriate product code).